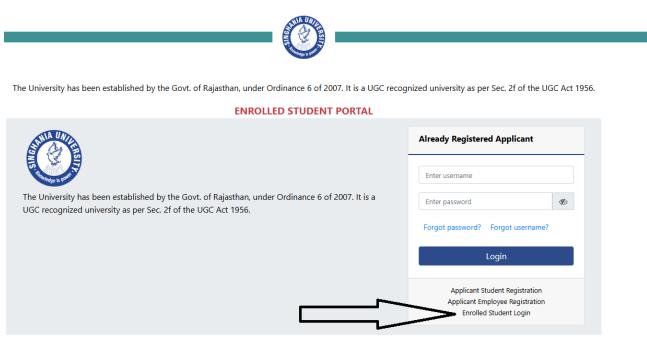

## **Student Login Link**

https://erp.singhaniauniversity.ac.in

Then click on the Enrolled Student Login Button as below screenshot

Enter the Enrolment Number as a Username and DOB (Date of Birth) in YYYYMMDD format as a Password.